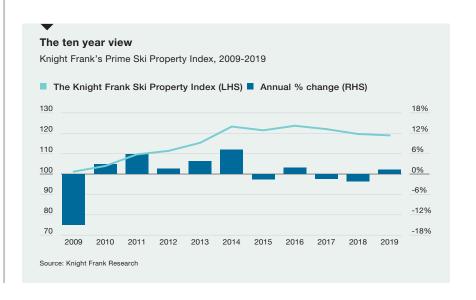

### KEY TAKEAWAYS

Prime Ski Property Index with annual price growth of 2.9% in the year to June 2019

The impact of the EU referendum decision was largely priced in to the Alpine resorts back in 2016

Due to negative interest rates, an increasing number of Swiss residents are looking at a ski home as a means of preserving wealth

### THE SKI INDEX RESULTS

France out in front, Val-d'Isere its peak performer

Prime Ski Property Index tracks
the price of a four-bedroom chalet in a
central location across key resorts in the
French and Swiss Alps. This year we
have added Saint-Martin-de-Belleville,
Zermatt and Grimentz bringing our
total to 18.

A year ago the Swiss resorts of Villars and Verbier led our Index but the leaderboard has changed in 2019 with Val d'Isere now taking poll position. This switch reflects a wider trend – a split between the French and Swiss resorts – all six top rankings are occupied by French resorts this year, most located in The Three Valleys.

With prime prices rising by 2.9% Val d'Isere's lead can be explained by a simple demand/supply imbalance. The resort has seen a moratorium on new development and strengthening demand – at 1,850 metres Val d'Isere boasts one of the longest ski seasons.