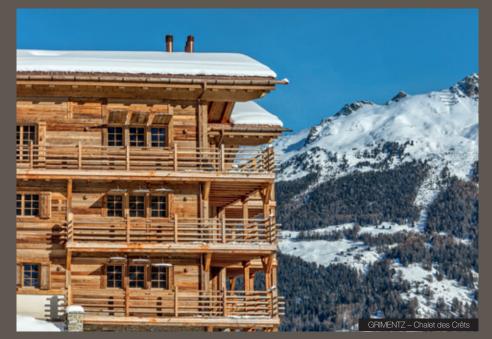

### THE SKI INDEX RESULTS

France out in front, Val-d'Isere its peak performer

Prime Ski Property Index tracks
the price of a four-bedroom chalet in a
central location across key resorts in the
French and Swiss Alps. This year we
have added Saint-Martin-de-Belleville,
Zermatt and Grimentz bringing our
total to 18.

A year ago the Swiss resorts of Villars and Verbier led our Index but the leaderboard has changed in 2019 with Val d'Isere now taking poll position. This switch reflects a wider trend – a split between the French and Swiss resorts – all six top rankings are occupied by French resorts this year, most located in The Three Valleys.