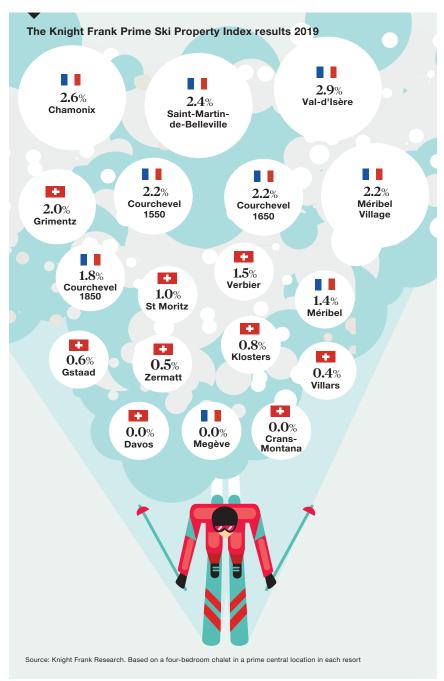

### THE SKI INDEX RESULTS

France out in front, Val-d'Isere its peak performer

Prime Ski Property Index tracks
the price of a four-bedroom chalet in a
central location across key resorts in the
French and Swiss Alps. This year we
have added Saint-Martin-de-Belleville,
Zermatt and Grimentz bringing our
total to 18.

A year ago the Swiss resorts of Villars and Verbier led our Index but the leaderboard has changed in 2019 with Val d'Isere now taking poll position. This switch reflects a wider trend – a split between the French and Swiss resorts – all six top rankings are occupied by French resorts this year, most located in The Three Valleys.

With prime prices rising by 2.9% Val d'Isere's lead can be explained by a simple demand/supply imbalance. The resort has seen a moratorium on new development and strengthening demand – at 1,850 metres Val d'Isere boasts one of the longest ski seasons.