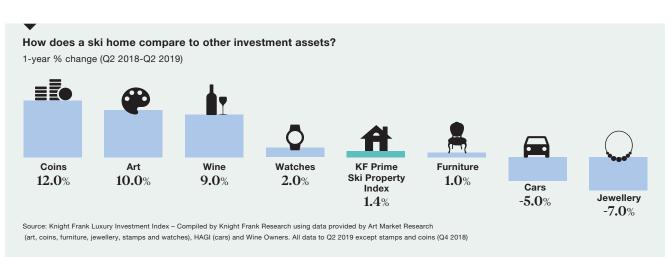

As a lifestyle asset, the purchase of a ski home is often an emotive decision but investment rationale is becoming more compelling. Few purchase a ski home expecting double-digit capital growth each year but a look at the performance of ski homes over the last decade reveals average price growth of 19% over the period, outperforming a number of tier one cities (see page 5).