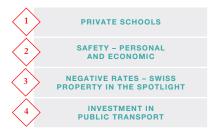

### KEY TAKEAWAYS

Prime Ski Property Index with annual price growth of 2.9% in the year to June 2019

The impact of the EU referendum decision was largely priced in to the Alpine resorts back in 2016

Due to negative interest rates, an increasing number of Swiss residents are looking at a ski home as a means of preserving wealth