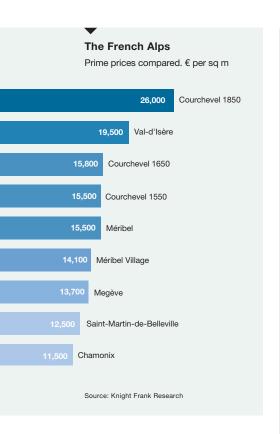

### THE SKI INDEX RESULTS

France out in front, Val-d'Isere its peak performer

Prime Ski Property Index tracks
the price of a four-bedroom chalet in a
central location across key resorts in the
French and Swiss Alps. This year we
have added Saint-Martin-de-Belleville,
Zermatt and Grimentz bringing our
total to 18.

A year ago the Swiss resorts of Villars and Verbier led our Index but the leaderboard has changed in 2019 with Val d'Isere now taking poll position. This switch reflects a wider trend – a split between the French and Swiss resorts – all six top rankings are occupied by French resorts this year, most located in The Three Valleys.

With prime prices rising by 2.9% Val d'Isere's lead can be explained by a simple demand/supply imbalance. The resort has seen a moratorium on new development and strengthening demand – at 1,850 metres Val d'Isere boasts one of the longest ski seasons.