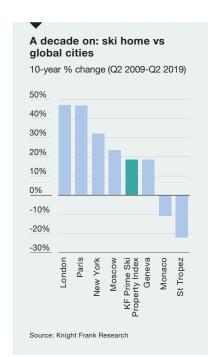

As a lifestyle asset, the purchase of a ski home is often an emotive decision but investment rationale is becoming more compelling. Few purchase a ski home expecting double-digit capital growth each year but a look at the performance of ski homes over the last decade reveals average price growth of 19% over the period, outperforming a number of tier one cities (see page 5).