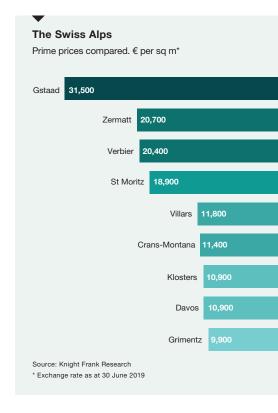

### THE SKI INDEX RESULTS

France out in front, Val-d'Isere its peak performer

Prime Ski Property Index tracks
the price of a four-bedroom chalet in a
central location across key resorts in the
French and Swiss Alps. This year we
have added Saint-Martin-de-Belleville,
Zermatt and Grimentz bringing our
total to 18.

A year ago the Swiss resorts of Villars and Verbier led our Index but the leaderboard has changed in 2019 with Val d'Isere now taking poll position. This switch reflects a wider trend – a split between the French and Swiss resorts – all six top rankings are occupied by French resorts this year, most located in The Three Valleys.

With prime prices rising by 2.9% Val d'Isere's lead can be explained by a simple demand/supply imbalance. The resort has seen a moratorium on new development and strengthening demand – at 1,850 metres Val d'Isere boasts one of the longest ski seasons.