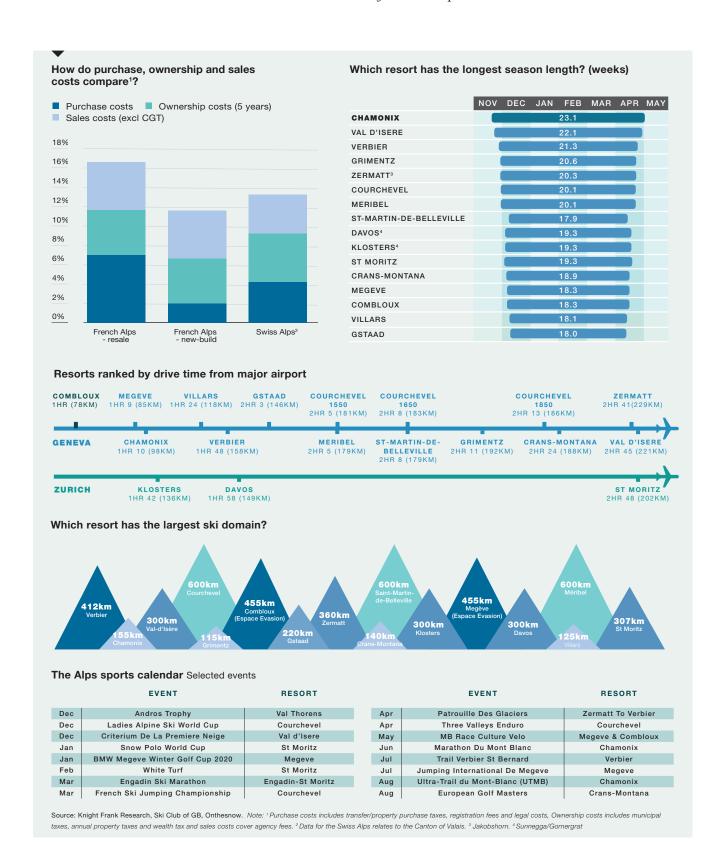

### THE SKI INDEX RESULTS

France out in front, Val-d'Isere its peak performer

Prime Ski Property Index tracks
the price of a four-bedroom chalet in a
central location across key resorts in the
French and Swiss Alps. This year we
have added Saint-Martin-de-Belleville,
Zermatt and Grimentz bringing our
total to 18.

A year ago the Swiss resorts of Villars and Verbier led our Index but the leaderboard has changed in 2019 with Val d'Isere now taking poll position. This switch reflects a wider trend – a split between the French and Swiss resorts – all six top rankings are occupied by French resorts this year, most located in The Three Valleys.

With prime prices rising by 2.9% Val d'Isere's lead can be explained by a simple demand/supply imbalance. The resort has seen a moratorium on new development and strengthening demand – at 1,850 metres Val d'Isere boasts one of the longest ski seasons.