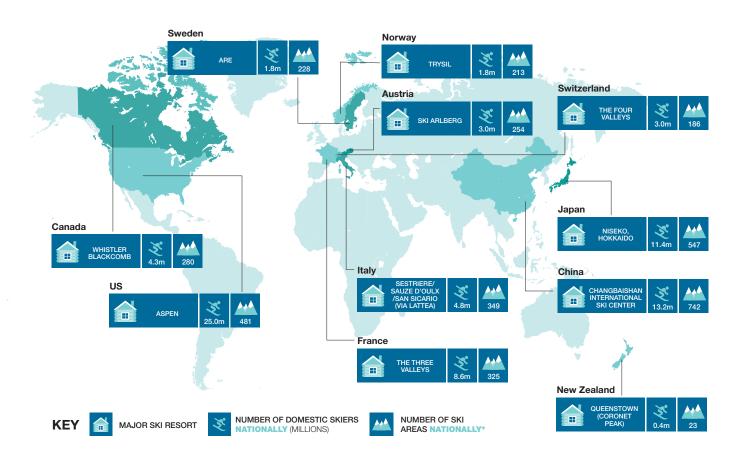

In 2008, around 50% of our clients made their property available to rent, now it is close to 100%

Beyond the Alps, Aspen Snowmass, Whistler and Niseko are investing heavily in new resort villages, ski and non-ski infrastructure