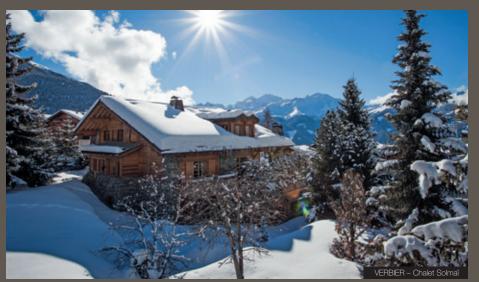

A year ago the Swiss resorts of Villars and Verbier led our Index but the leaderboard has changed in 2019 with Val d'Isere now taking poll position. This switch reflects a wider trend – a split between the French and Swiss resorts – all six top rankings are occupied by French resorts this year, most located in The Three Valleys.