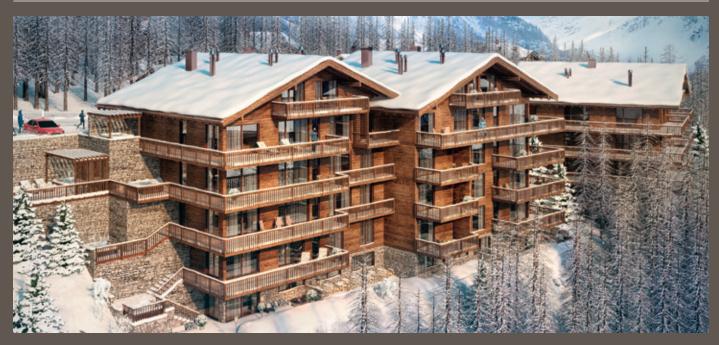

### THE SKI INDEX RESULTS

France out in front, Val-d'Isere its peak performer

Prime Ski Property Index tracks
the price of a four-bedroom chalet in a
central location across key resorts in the
French and Swiss Alps. This year we
have added Saint-Martin-de-Belleville,
Zermatt and Grimentz bringing our
total to 18.

A year ago the Swiss resorts of Villars and Verbier led our Index but the leaderboard has changed in 2019 with Val d'Isere now taking poll position. This switch reflects a wider trend – a split between the French and Swiss resorts – all six top rankings are occupied by French resorts this year, most located in The Three Valleys.