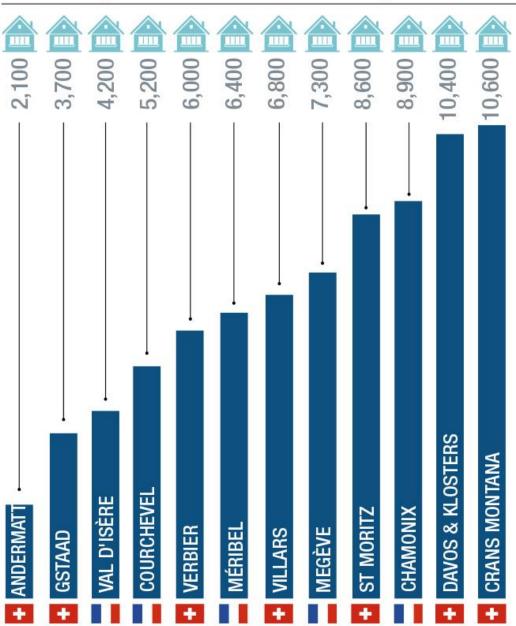

#### THE SKI INDEX 2018

FIGURE 5 How many second homes are there per resort\*

Source: UBS, Swiss Federal Office for Spatial Development, INSEE

\*Note: Some destinations consist of multiple municipalities