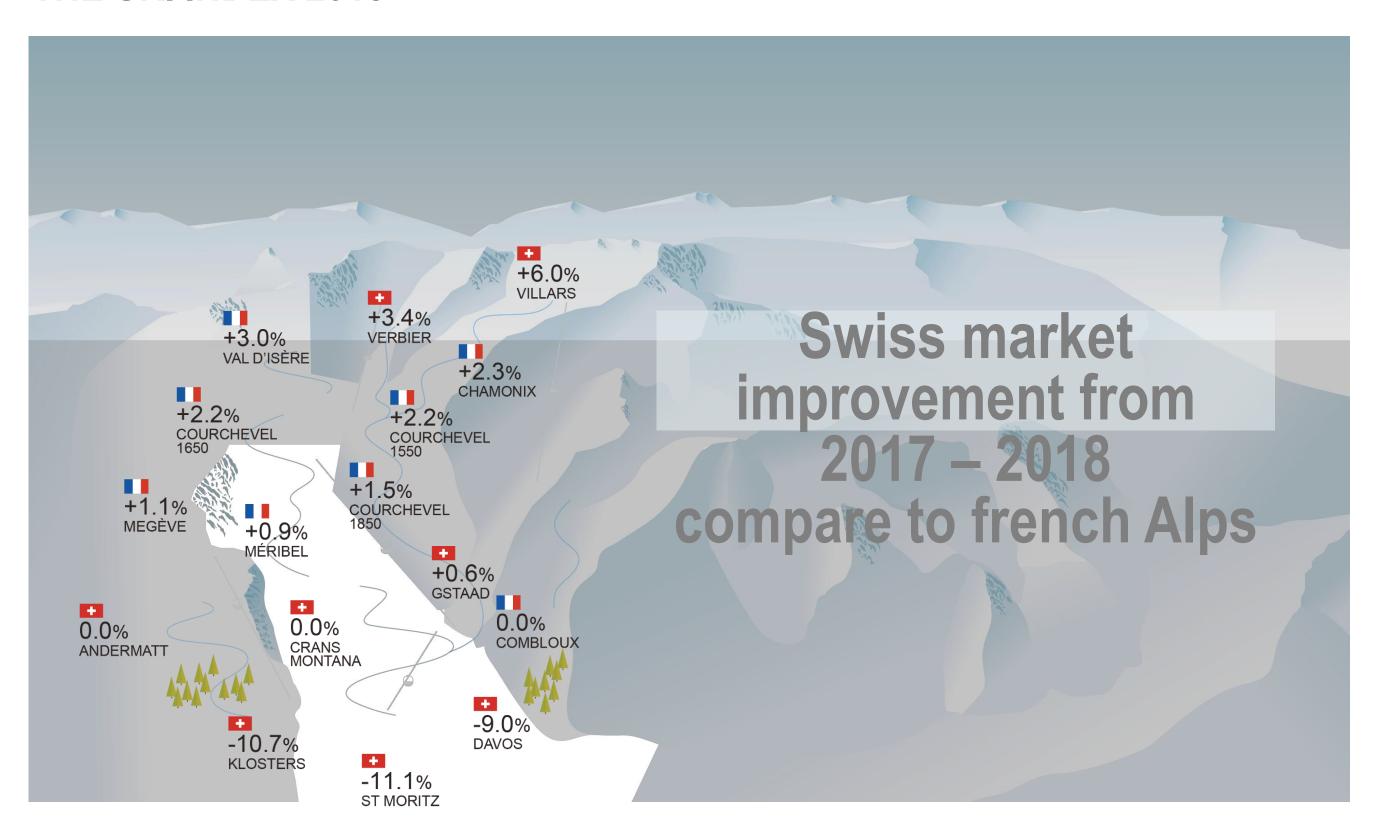

## WHAT'S CHANGED?







#### **REASONS FOR BUYING**



Best Summer season rental demand

Villars,
Chamonix
& Verbier



Shortest drive from the airport

Villars
Chamonix
& Megève



Cheapest ski school

Combloux & Megève



Highest resort

Val d'Isère & Courchevel 1850



Access to largest ski domain

Champèry, Courchevel & Méribel



Longest season length

**Grimentz** & Verbier





#### THE SKI INDEX 2018







FIGURE 5 How many second homes are there per resort\*



Source: UBS, Swiss Federal Office for Spatial Development, INSEE

\*Note: Some destinations consist of multiple municipalities

FIGURE 6 What is the rental potential of my ski home?



Source: Knight Frank Research, Tourist Offices \*High season = February half term / Low season = Last week of April





## **VERBIER, BAGNES TRANSACTIONS 2018-2019**





**Transactions** 

in Millions

Source: Guinnard Immobilier & Tourisme SA



#### **FUTURE TRENDS**



Property market regulations

**Climate** change

Rising cost of finance

New sources of demand





# **NEW DEVELOPMENT – RESIDENCE 03, VILLARS**

- 23 Luxury Apartments
- Ski in ski out
- Prices: CHF2'550'000.- to CHF 3'050'000.-



- ✓ Available to foreigners
- ✓ Available a