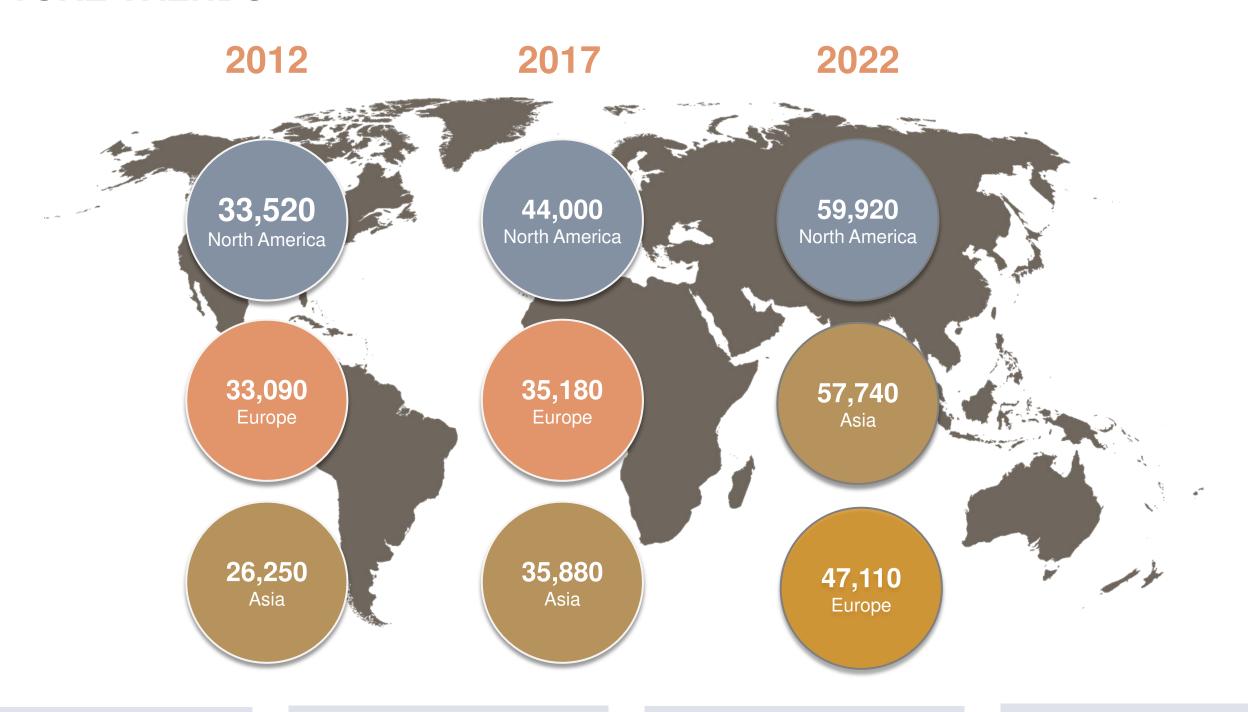

from the airport

Villars
Chamonix
& Megève



Cheapest ski school

Combloux & Megève



Highest resort

Val d'Isère & Courchevel 1850



Access to largest ski domain

Champèry, Courchevel & Méribel



Longest season length

**Grimentz** & Verbier





#### THE SKI INDEX 2018







FIGURE 5 How many second homes are there per resort\*



Source: UBS, Swiss Federal Office for Spatial Development, INSEE

\*Note: Some destinations consist of multiple municipalities

FIGURE 6 What is the rental potential of my ski home?



Source: Knight Frank Research, Tourist Offices \*High season = February half term / Low season = Last week of April





## **VERBIER, BAGNES TRANSACTIONS 2018-2019**





**Transactions** 

in Millions

Source: Guinnard Immobilier & Tourisme SA



#### **FUTURE TRENDS**



Property market regulations

**Climate** change

Rising cost of finance

New sources of demand





# **NEW DEVELOPMENT – RESIDENCE 03, VILLARS**

- 23 Luxury Apartments
- Ski in ski out
- Prices: CHF2'550'000.- to CHF 3'050'000.-



- ✓ Available to foreigners
- ✓ Available as secondary residence









## NEW DEVELOPMENT – LES CHALET DES CRETS & LES RAHAS II GRIMENTZ

- 43 Apartments
- 17 Chalets
- Price from: CHF 849'000.-
- ✓ Available to foreigners
- ✓ Available as secondary residence



12 Apartments

Price range: CHF 750'000.- to CHF 2'490'000.-

- Spa, wellness & Fitness
- 3-4% annual yield
- Fully mananaged by:











# **VERBIER, CHALET PATIER**

Sales price: CHF 15'500'000.-