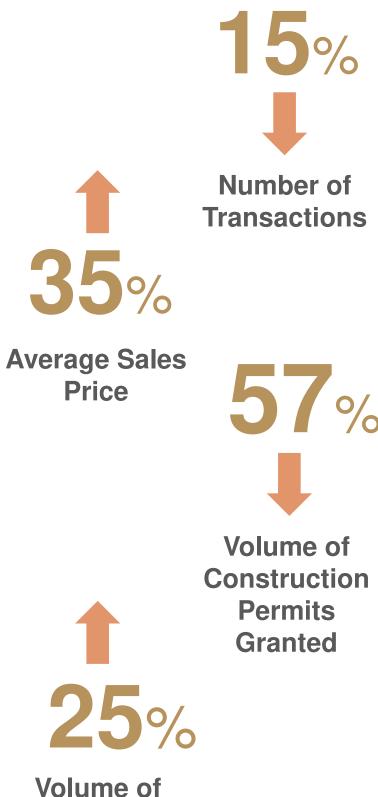

REASONS FOR BUYING**



Best Summer season rental demand

Villars,
Chamonix
& Verbier



Shortest drive from the airport

Villars
Chamonix
& Megève



Cheapest ski school

Combloux & Megève



Highest resort

Val d'Isère & Courchevel 1850



Access to largest ski domain

Champèry, Courchevel & Méribel



Longest season length

**Grimentz** & Verbier





#### THE SKI INDEX 2018







FIGURE 5 How many second homes are there per resort\*



Source: UBS, Swiss Federal Office for Spatial Development, INSEE

\*Note: Some destinations consist of multiple municipalities

FIGURE 6 What is the rental potential of my ski home?



Source: Knight Frank Research, Tourist Offices \*High season = February half term / Low season = Last week of April





## **VERBIER, BAGNES TRANSACTIONS 2018-2019**





**Transactions** 

in Millions

Source: Guinnard Immobilier & Tourisme SA



#### **FUTURE TRENDS**



Property market regulations

**Climate** change

Rising cost of finance

New sources of demand





# **NEW DEVELOPMENT – RESIDENCE 03, VILLARS**

- 23 Luxury Apartments
- Ski in ski out
- Prices: CHF2'550'000.- to CHF 3'050'000.-



- ✓ Available to foreigners
- ✓ Available as secondary residence









## NEW DEVELOPMENT – LES CHALET DES CRETS & LES RAHAS II GRIMENTZ

- 43 Apartments
- 17 Chalets
- Price from: CHF 849'000.-
- ✓ Available to foreigners
- ✓ Available as secondary residence



12 Apartments

Price range: CHF 750'000.- to CHF 2'490'000.-

- Spa, wellness & Fitness
- 3-4% annual yield
- Fully mananaged by:











# **VERBIER, CHALET PATIER**

Sales price: CHF 15'500'