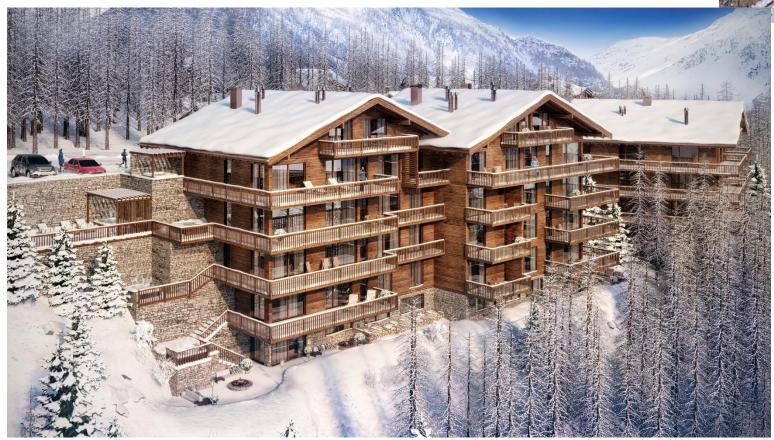

## NEW DEVELOPMENT – LES CHALET DES CRETS & LES RAHAS II GRIMENTZ

- 43 Apartments
- 17 Chalets
- Price from: CHF 849'000.-
- ✓ Available to foreigners
- ✓ Available as secondary residence

12 Apartments

Price range: CHF 750'000.- to CHF 2'490'000.-

- Spa, wellness & Fitness
- 3-4% annual yield
- Fully mananaged by: