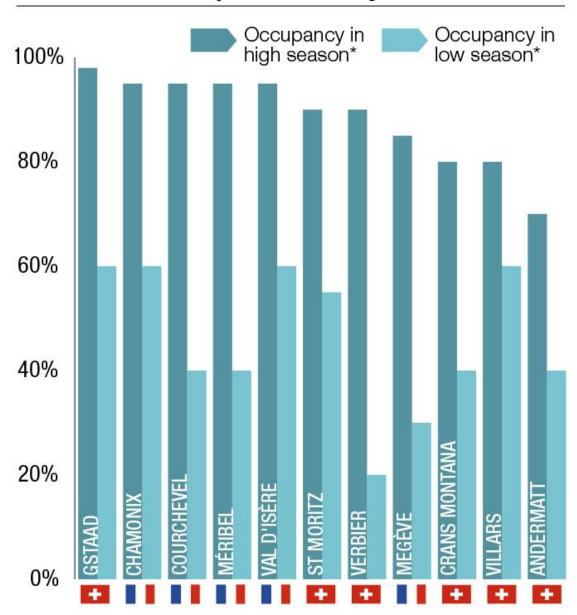

FIGURE 6 What is the rental potential of my ski home?

Source: Knight Frank Research, Tourist Offices \*High season = February half term / Low season = Last week of April